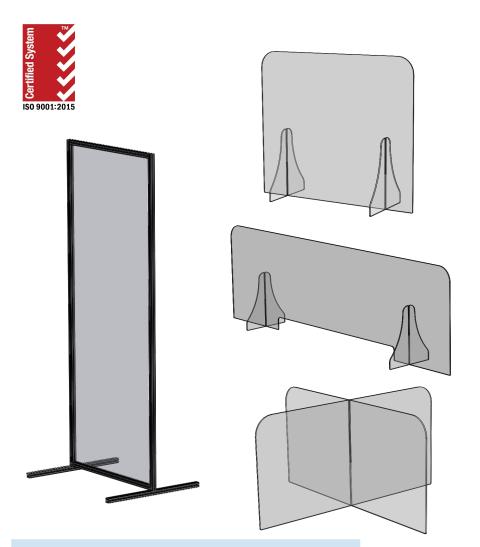

## COVID-19 CLEAR PROTECTIVE BARRIERS

WITH AN INCREASED FOCUS ON PERSONAL PROTECTION SPF IS
PRODUCING MANY CONFIGURATIONS OF CLEAR PLASTIC BARRIERS
RANGING FROM FREE STANDING TABLETOP MODELS TO FREESTANDING
FLOOR MODELS WITH EXTRUDED ALUMINUM FRAMES.

AVAILABLE IN MANY CONFIGURATIONS

BUILT TO CUSTOMER SPECIFICATIONS

.220 CLEAR ACRYLIC

FREESTANDING
FLOOR OR TABLETOP

FLAT PANELS WITH OR WITHOUT MOUNTING HOLES

FLAT PACKABLE FOR EASY STORAGE, ASSEMBLY AND DISSASSEMBLY

## STANDARD SIZES:

42" x 36" FREESTANDING TABLETOP BARRIER

72" x 30" FREESTANDING TABLETOP BARRIER

30" x 72" FREESTANDING FLOOR BARRIER

CUSTOM PANEL SIZES UP TO 72" X 96" AVAILABLE UPON REQUEST